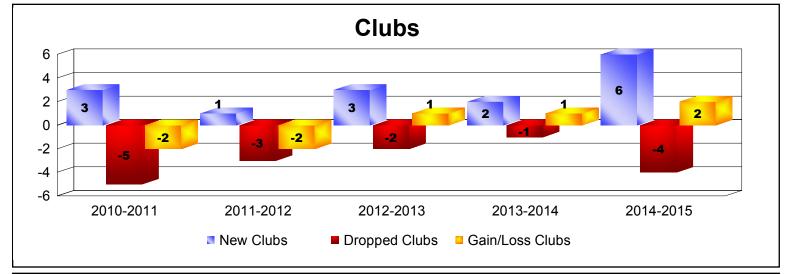

District H 4 As of June 2015 Cumulative

| Year      | New<br>Clubs | Dropped<br>Clubs | Gain/<br>Loss<br>Clubs | New<br>Members | Charter<br>Members | Reinstate<br>Members | Transfer<br>Members | Total<br>Member<br>Added | Total<br>Members<br>Dropped | Gain/<br>Loss<br>Members |
|-----------|--------------|------------------|------------------------|----------------|--------------------|----------------------|---------------------|--------------------------|-----------------------------|--------------------------|
| 2010-2011 | 3            | -5               | -2                     | 143            | 72                 | 50                   | 3                   | 268                      | -280                        | -12                      |
| 2011-2012 | 1            | -3               | -2                     | 140            | 23                 | 51                   | 4                   | 218                      | -225                        | -7                       |
| 2012-2013 | 3            | -2               | 1                      | 247            | 90                 | 22                   | 4                   | 363                      | -214                        | 149                      |
| 2013-2014 | 2            | -1               | 1                      | 135            | 59                 | 21                   | 3                   | 218                      | -264                        | -46                      |
| 2014-2015 | 6            | -4               | 2                      | 135            | 185                | 8                    | 3                   | 331                      | -333                        | -2                       |
| Average   | 3            | -3               | 0                      | 160            | 86                 | 30                   | 3                   | 280                      | -263                        | 16                       |