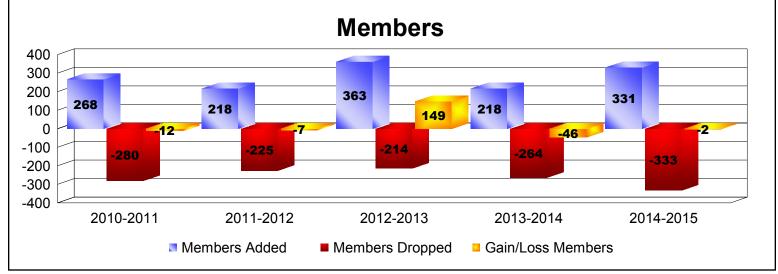

District H 4 As of June 2015 Cumulative

| Year      | New<br>Clubs | Dropped<br>Clubs | Gain/<br>Loss<br>Clubs | New<br>Members | Charter<br>Members | Reinstate<br>Members | Transfer<br>Members | Total<br>Member<br>Added | Total<br>Members<br>Dropped | Gain/<br>Loss<br>Members |
|-----------|--------------|------------------|------------------------|----------------|--------------------|----------------------|---------------------|--------------------------|-----------------------------|--------------------------|
| 2010-2011 | 3            | -5               | -2                     | 143            | 72                 | 50                   | 3                   | 268                      | -280                        | -12                      |
| 2011-2012 | 1            | -3               | -2                     | 140            | 23                 | 51                   | 4                   | 218                      | -225                        | -7                       |
| 2012-2013 | 3            | -2               | 1                      | 247            | 90                 | 22                   | 4                   | 363                      | -214                        | 149                      |
| 2013-2014 | 2            | -1               | 1                      | 135            | 59                 | 21                   | 3                   | 218                      | -264                        | -46                      |
| 2014-2015 | 6            | -4               | 2                      | 135            | 185                | 8                    | 3                   | 331                      | -333                        | -2                       |
| Average   | 3            | -3               | 0                      | 160            | 86                 | 30                   | 3                   | 280                      | -263                        | 16                       |